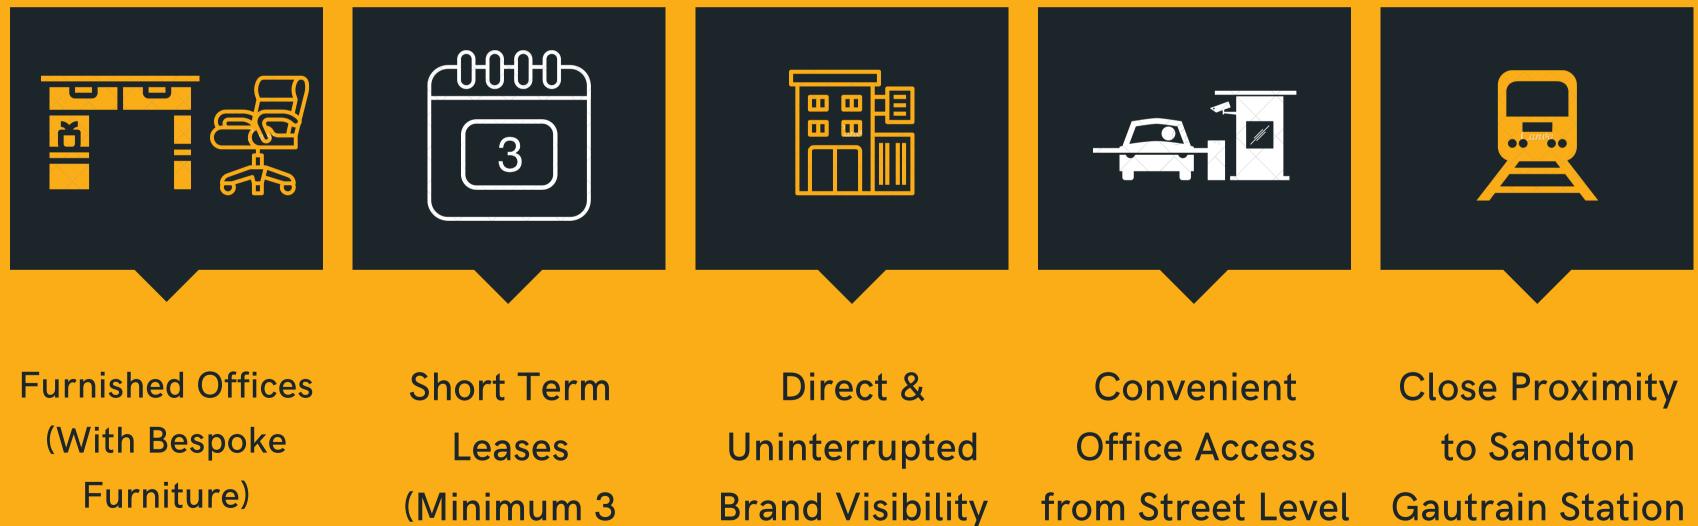

## **OFFICE OFFERING**

Months)

**Gautrain Station** (Under 1km)

## **All Inclusive Rentals** Includes:

Office Cleaning

Water, Rates & Electricity

## **All Inclusive Rentals Includes**:

Fibre (Uncapped 200mps line) **VOIP** Phone Lines with Devices

Unlimited use of select Media Meeting Room

Use of Dedicated Breakaway Areas and Balconies

Flexibility with **Tailored Preferences** 